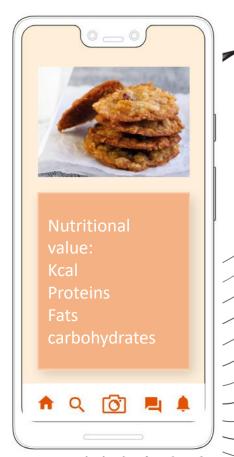

| <del></del>                                                 |
| FatSecret   |                                |                           | _                        |                                                    | <del></del>                                                 |
| Lifesum     | _                              | ✓                         | _                        |                                                    | <del></del>                                                 |
| FulLife     | ✓                              | ✓                         | ✓                        | ✓                                                  | ✓                                                           |

## **FulLife APP**















# **Road map**





# Thank you for attention