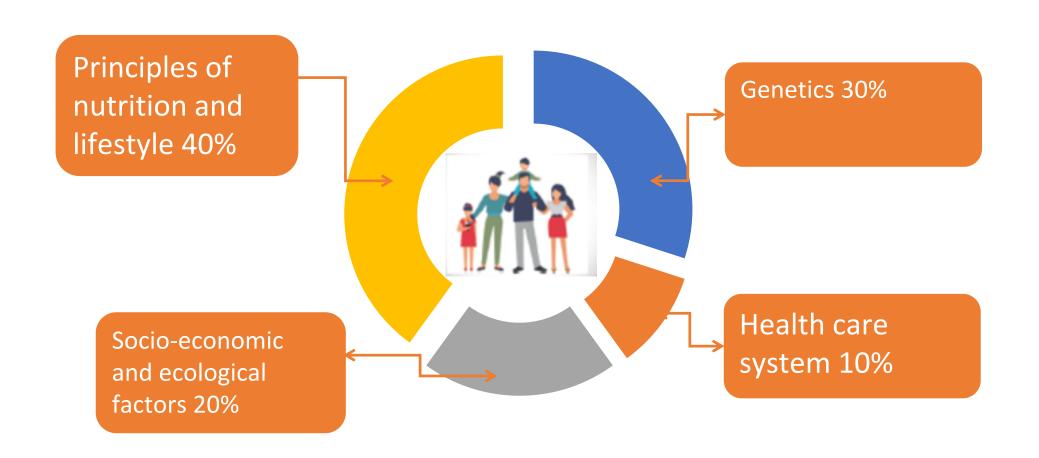

### **Factors that determine human health**

46% normal weight

54% overwei ght and obesity 15% obesity

41% overwei ght and obesity

59% overwei ght and obesity

28,5% obesity